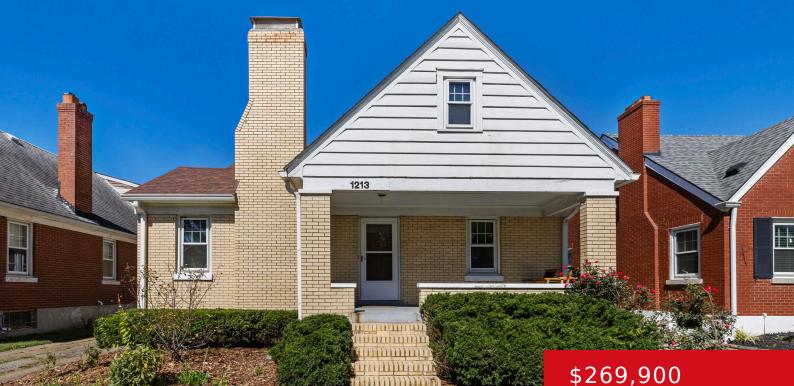

#### 1213 BOURBON AVE, LOUISVILLE, KY 40213 https://zhomesre.com

Welcome home to this amazing bungalow featuring original character and charm located in the Prestonia neighborhood! Gorgeous archway transitions and hardwood floors with beautiful wood burning fireplace! 3 bedrooms and 2 full baths with the perfect covered front porch, spacious back yard, unfinished basement and detached garage! Functional floor plan with formal living room, dining [...]

#### Basics

Type: Single Family Residence Bedrooms: 3 beds Area: 3060 sq ft Year built: 1936 Subdivision Name: BELMAR Status: Active Under Contract
Bathrooms: 2 baths
Lot size: 6534 sq ft
County Or Parish: Jefferson
Bathrooms Full: 2

# **Building Details**

Foundation Details: Poured Concrete Electric: Residential Roof: Shingle Garage Spaces: 1 Stories: 2 Fencing: None Construction Materials: Brick Basement: Unfinished, Walk-up

# **Amenities & Features**

Cooling: Central Air Exterior Features: Porch Parking Features: Detached Fireplaces Total: 1 Utilities: Public Sewer, Public Water Heating: Natural Gas