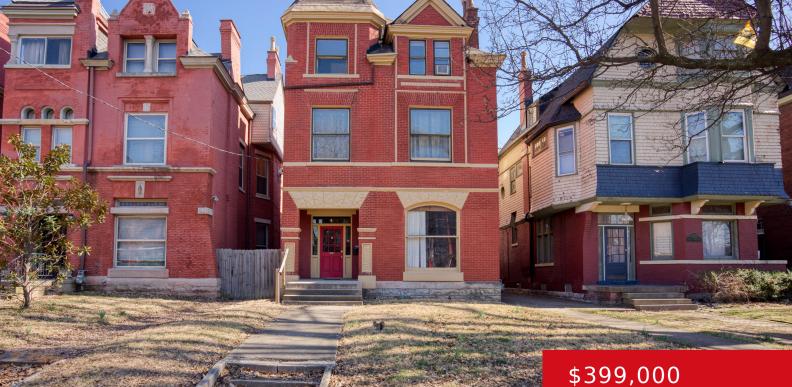

#### 1219 S 2ND ST, LOUISVILLE, KY 40203

https://zhomesre.com

Located on South 2nd Street in the heart of Old Louisville, this six-unit multi-family property presents a lucrative investment opportunity. Situated on a prime block with history and high demand, the property has active leases in place as well as potential for increased rents and property improvement to further enhance its profitability. The property can also [...]

### Basics

Type: Apartment Bathrooms: 0 baths Lot size: 6734 sq ft County Or Parish: Jefferson Status: Active Under ContractArea: 3568 sq ftYear built: 1900Subdivision Name: OLD LOUISVILLE

# **Building Details**

Architectural Style: Tri-Level Roof: Shingle Electric: MultiFamily Construction Materials: Brick