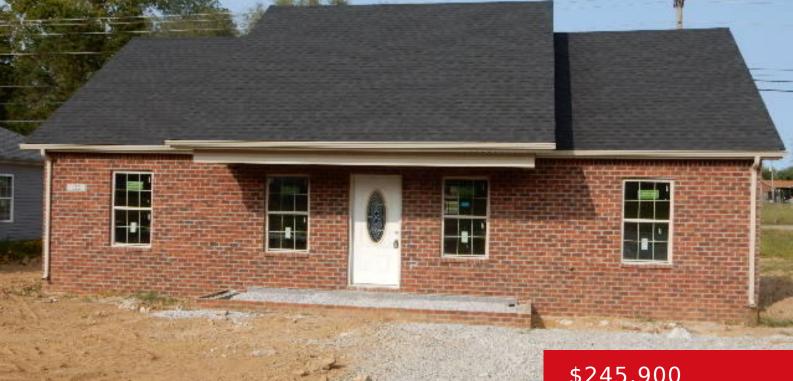

#### **122 DIANE CT, LEBANON JUNCTION, KY** 40150

https://zhomesre.com

New construction in new subdivision in Shepherdsville City Limits but has a Lebanon Junction address. City water and city sewers. Convenient to I-65 at Bernheim (Hwy 245). Still time to choose paint and flooring. Open house every Sunday 2-4. Come and see choices of finish or floor plans to build your dream home.

- \$245,900

#### Basics

Type: Single Family Residence Bedrooms: 3 beds Area: 1220 sq ft Year built: 2024 County Or Parish: Bullitt Bathrooms Full: 2 Status: Active
Bathrooms: 2 baths
Lot size: 8712 sq ft
Lot Features: Easement
Subdivision Name: Helen Heights

# **Building Details**

Foundation Details: SlabStories: 1Electric: ResidentialFencing: NoneRoof: ShingleConstruction Materials: Brk/Ven, Vinyl SidingBasement: None