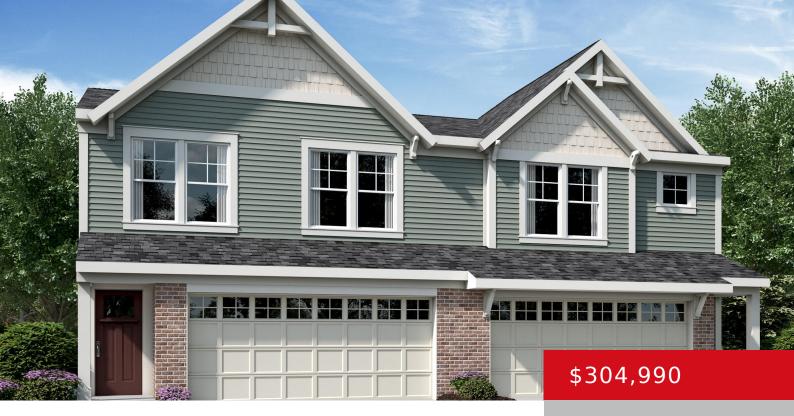

# **122 EXPLORATION PATH, 5A, SHELBYVILLE, KY 40065**

https://zhomesre.com

New Construction by Fischer Homes in the beautiful Discovery Point community. This plan offers an island kitchen with pantry, Oak cabinetry, quartz countertops, and stainless steel appliances. Spacious family room expands to light-filled dining room. Upstairs features Primary Suite with private bath with double bowl vanity, shower and walk-in closet. Two additional secondary bedrooms, loft, [...]

- 3 beds
- 3 baths
- Single Family Residence
- Active
- 1657 sq ft

#### Basics

Type: Single Family Residence Bedrooms: 3 beds Area: 1657 sq ft Year built: 2024 Subdivision Name: DISCOVERY POINT Status: Active Bathrooms: 3 baths Lot size: 4550 sq ft County Or Parish: Shelby Bathrooms Full: 2

#### **Building Details**

Foundation Details: Slab Electric: Residential Roof: Shingle Garage Spaces: 2 Stories: 2 Fencing: None Construction Materials: Brick, Vinyl Siding Basement: None