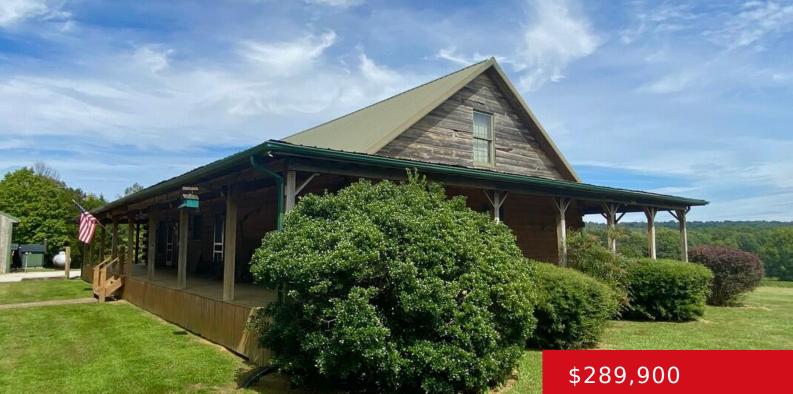

#### **122 KEITHS XING, FALLS OF ROUGH, KY** 40119

https://zhomesre.com

Your private haven awaits with this 1.5 story cabin resting on 3.59 surveyed acres on a cul-de-sac of the Tilford Farm Division in Falls of Rough KY. Boasting over 2200 sq ft of finished living space, your main level has an open floor plan for the living, dining and kitchen areas along with the primary [...]

### Basics

| Type: Single Family Residence | Status: Pending                                      |
|-------------------------------|------------------------------------------------------|
| Bedrooms: 3 beds              | Bathrooms: 2 baths                                   |
| <b>Area: 2256</b> sq ft       | Lot size: 156380 sq ft                               |
| Year built: 2001              | Lot Features: Easement, See Remarks, DeadEnd, Wooded |
| County Or Parish: Grayson     | Subdivision Name: NONE                               |
| Bathrooms Full: 2             |                                                      |

## **Building Details**

Foundation Details: Crawl Space Electric: Residential Roof: Metal Garage Spaces: 2 Stories: 2 Fencing: None Construction Materials: Wood Frame Basement: None

# **Amenities & Features**

Cooling: Central AirEUtilities: Electricity Connected, Propane, SepticFSystem, Public WaterF

Heating: Electric, Propane

Exterior Features: See Remarks, Porch

**Parking Features:** Detached, Off-Street Parking, See Remarks, Driveway