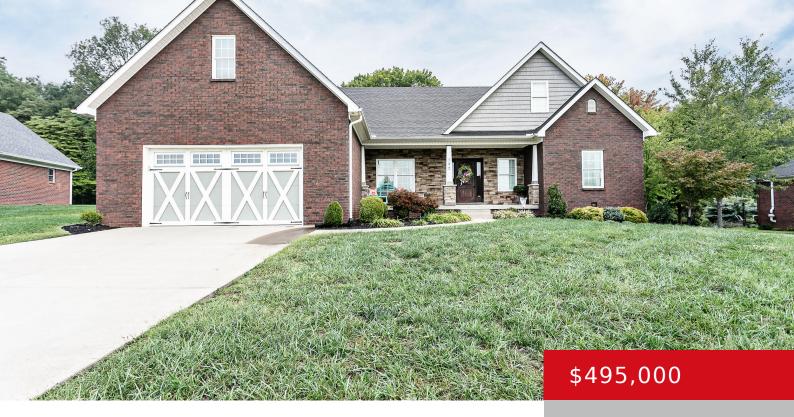

### 122 LORENZA CIR, BARDSTOWN, KY 40004

https://zhomesre.com

Absolutely beautiful 4-bedroom, 3 full baths, 1.5 story brick located in a wonderful subdivision with awesome access via Hwy #245 to Interstate I65/Louisville. Built with quality and craftmanship this home has a spacious primary suite with an excellent primary bath/closet space. Split floor plan for family privacy, 2 extra good size spare bedrooms with a [...]

#### **Basics**

**Type:** Single Family Residence **Status:** Active

**Bedrooms: 4** beds **Bathrooms: 3** baths

**Area: 2606** sq ft **Lot size: 10454.4** sq ft

Year built: 2015 Lot Features: Covt/Restr, Level