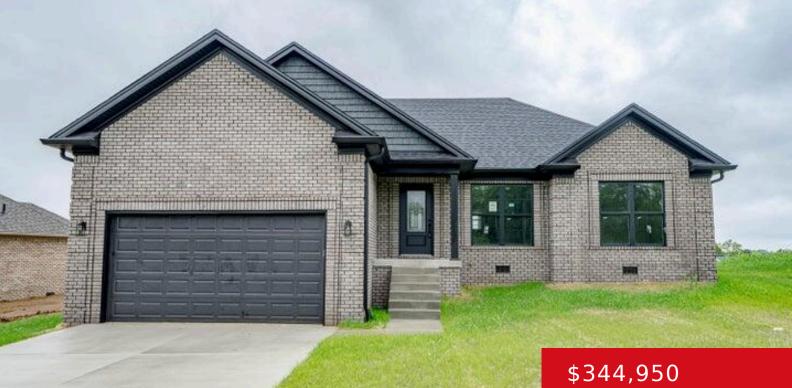

#### **122 NEW ORLEANS CT, TAYLORSVILLE, KY** 40071

https://zhomesre.com

This beautiful new construction home features three spacious bedrooms and two modern bathrooms, perfect for families or those looking for extra space. The open floor plan seamlessly connects the inviting living area to a stylish kitchen, complete with beautiful finishes and ample storage. Large windows flood the space with natural light, while the backyard offers [...]

#### Basics

Type: Single Family Residence Bedrooms: 3 beds Area: 1460 sq ft Year built: 2024 Subdivision Name: OLD SOUTH PLANTATION Status: Active Bathrooms: 2 baths Lot size: 12196.8 sq ft County Or Parish: Spencer Bathrooms Full: 2

# **Building Details**

Foundation Details: Crawl Space Electric: Residential Roof: Shingle Garage Spaces: 2 Stories: 1 Fencing: None Construction Materials: Brick Basement: None

### **Amenities & Features**

Cooling: Central Air Utilities: Public Sewer, Public Water Heating: Electric, Heat Pump Exterior Features: Patio, Deck
Parking Features: Attached, Driveway