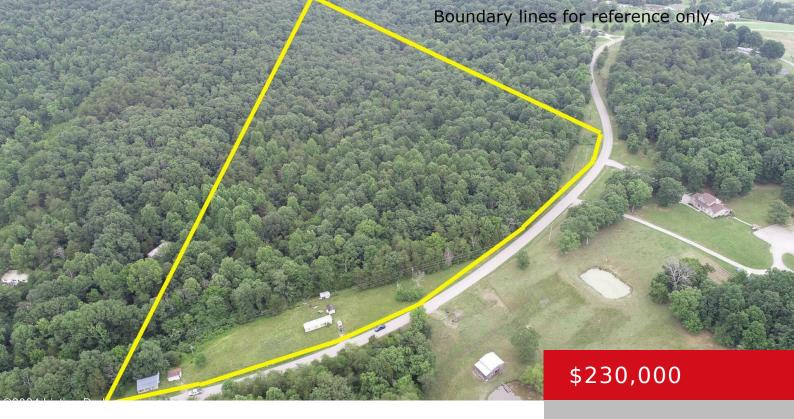

### 12222 GRAYSON SPRINGS RD, CLARKSON, KY 42726

https://zhomesre.com

20 mostly wooded acres available with marketable timber. This property is located 5 minutes from the Wax Marina on Nolin Lake, has approx. 1200' of road frontage, and has a small cottage that could be used as a weekend cabin or used as a rental. There's an additional driveway and electrical service that would make [...]