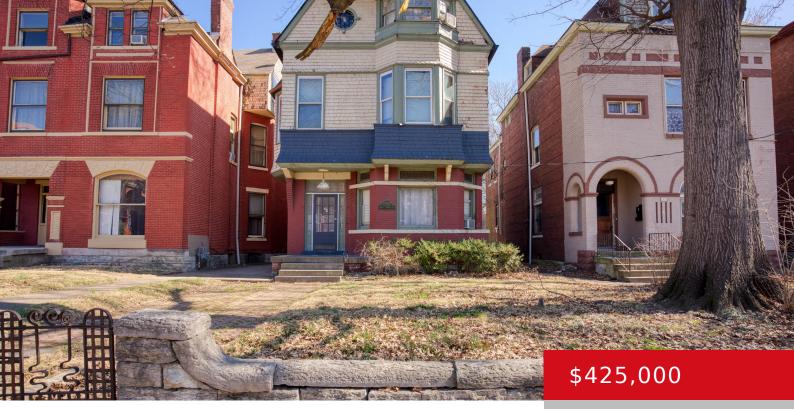

## 1223 S 2ND ST, LOUISVILLE, KY 40203

https://zhomesre.com

Located on South 2nd Street in the heart of Old Louisville, this seven-unit multi-family property presents a lucrative investment opportunity. Situated on a prime block with history and high demand, the property has active leases in place as well as potential for increased rents and property improvement to further enhance its profitability.The property can also [...]

## Basics

Type: Apartment Bathrooms: 0 baths Lot size: 0 sq ft County Or Parish: Jefferson Status: Active Under ContractArea: 2844 sq ftYear built: 1900Subdivision Name: OLD LOUISVILLE

## **Building Details**

| Architectural Style: Tri-Level | Electric: MultiFamily                            |
|--------------------------------|--------------------------------------------------|
| Roof: Shingle                  | Construction Materials: Wood Frame, Vinyl Siding |