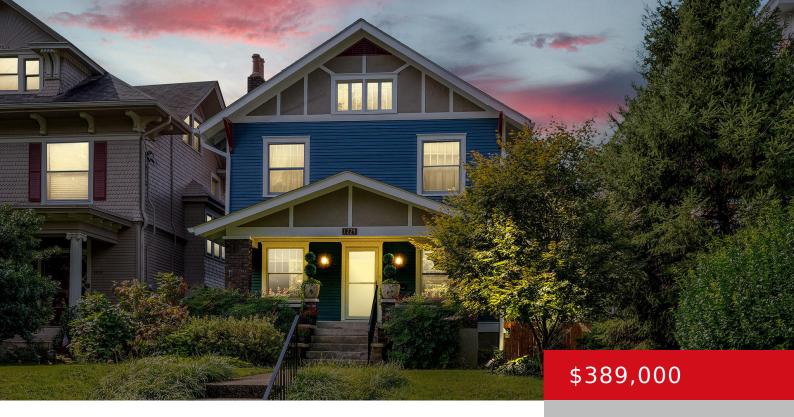

### 1224 EVERETT AVE, LOUISVILLE, KY 40204

https://zhomesre.com

Welcome to this quintessential Cherokee Triangle cottage!
Lovingly maintained by the same family for generations, this
home has the historic charm you'd expect, with gorgeous original
top nail flooring, beautiful woodwork and window casings, and
custom built-in bookcases. It also has modern conveniences you'll
enjoy, including a freshly updated kitchen and recently updated
bathrooms. Recent [...]

- 3 heds
- 2 haths
- Single Family Residence
- Active Under Contract
- 1577 sq ft

#### **Basics**

**Type:** Single Family Residence **Status:** Active Under Contract

Bedrooms: 3 beds

Area: 1577 sq ft

Bathrooms: 2 baths

Lot size: 7405.2 sq ft

Year built: 1915 County Or Parish: Jefferson

**Subdivision Name:** CHEROKEE TRIANGLE **Bathrooms Full:** 1