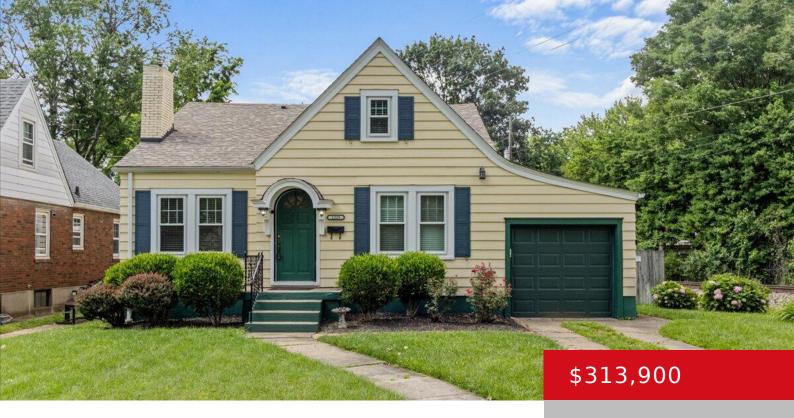

### 1225 UNION AVE, LOUISVILLE, KY 40213

https://zhomesre.com

Amazing 3 bedroom, 2 full bathroom home with immaculate Owners suite in highly desired and Historic Belmar adjacent to Audubon Park! With all the charm of a home built in 1930, you'll enjoy and note the wonderful updates throughout. A French Country exterior gives way to the fresh, clean interior with hardwood floors, wood burning [...]

### **Basics**

**Type:** Single Family Residence

Bedrooms: 3 bedsBathrooms: 2 bathsArea: 1896 sq ftLot size: 4356 sq ft

Year built: 1930 County Or Parish: Jefferson

Status: Active

**Subdivision Name:** BELMAR **Bathrooms Full:** 2

# **Building Details**

**Foundation Details:** Concrete Blk, Poured Concrete **Stories:** 2

Electric: Residential Roof: Shingle

**Construction Materials:** Wood Frame **Garage Spaces:** 1

**Basement:** Unfinished

## **Amenities & Features**

**Cooling:** Central Air **Fireplaces Total:** 1

**Exterior Features:** Porch, Deck **Utilities:** Electricity Connected, Fuel:Natural, Public

Sewer, Public Water

Parking Features: Entry Front, Heating: Forced Air, Natural Gas