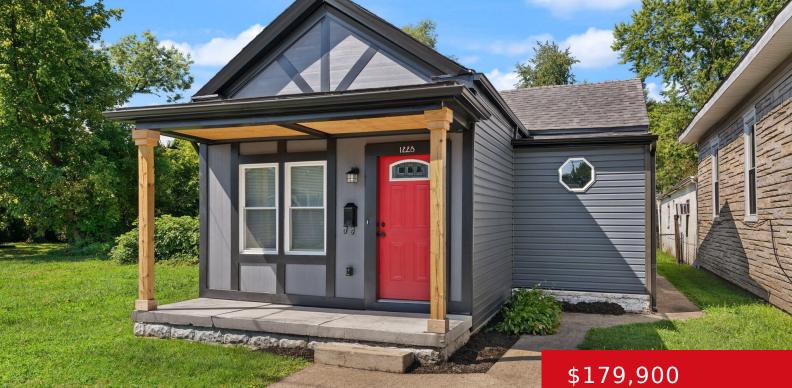

## 1228 EUCLID AVE, LOUISVILLE, KY 40208

https://zhomesre.com

You are going to love this beautifully renovated home on Euclid Ave! This home has 3 bedrooms, 1 full bath, a covered front porch, a 2-car detached garage, and a fenced-in backyard. Freshly painted with new cork-backed LVP flooring throughout! You will love this elegant kitchen with classic black cabinetry trimmed in gold-colored handles & [...]

### Basics

Type: Single Family Residence Bedrooms: 3 beds Area: 1082 sq ft Year built: 1920 County Or Parish: Jefferson Bathrooms Full: 1 Status: Pending Bathrooms: 1 bath Lot size: 3484.8 sq ft Lot Features: Sidewalk, Cleared, Level Subdivision Name: NONE

## **Building Details**

Foundation Details: Crawl Space, Concrete Blk Electric: Residential Roof: Shingle Garage Spaces: 2 Stories: 1 Fencing: Chain Link Construction Materials: Vinyl Siding Basement: None