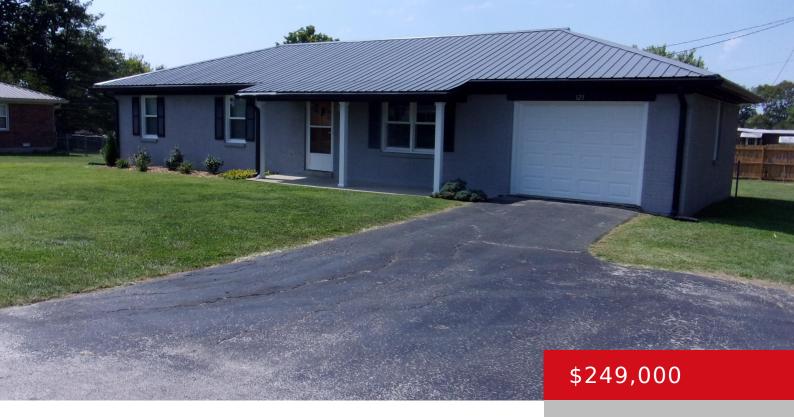

# 123 CARDINAL DR, LAWRENCEBURG, KY 40342

https://zhomesre.com

Lovely Brick ranch home near downtown Lawrenceburg. 3
Bedrooms, 1 1/2 baths, eat-in kitchen, laundry, living room and 1
car garage. Front and back porches and storage building in the
back on a large lot. Neat as can be and ready to move in.

#### **Basics**

**Type:** Single Family Residence **Status:** Active

**Bedrooms: 3** beds **Bathrooms: 2** baths

**Area: 1296** sq ft **Lot size: 20037.6** sq ft

Year built: 1978 County Or Parish: Anderson

## **Building Details**

**Foundation Details:** Concrete Blk **Stories:** 1

Electric: Residential Fencing: Partial

Roof: Metal Construction Materials: Brick

Garage Spaces: 1 Basement: None