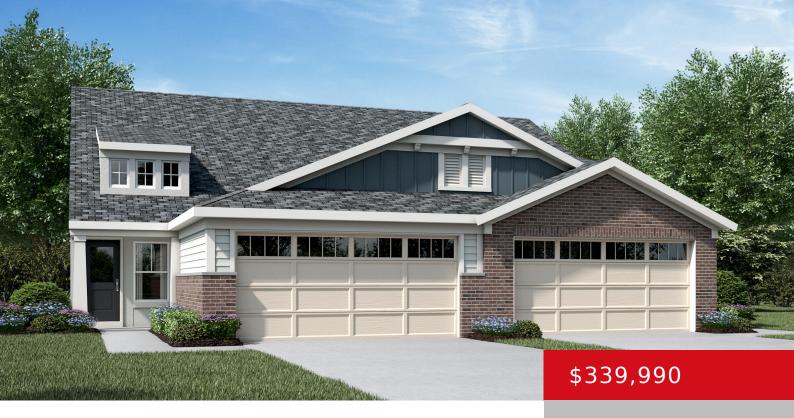

# 123 SWITCHGRASS LN, MT WASHINGTON, KY 40047

https://zhomesre.com

New construction by Fischer Homes in beautiful Bluegrass
Meadows with the Wembley featuring a welcoming Study tucked
away just off the entrance. The main level includes a stunning
equipped kitchen with lots of cabinet space while a spacious
walkout family room expands into an open dining space. The
main level primary suite with private bath [...]

#### **Basics**

**Type:** Single Family Residence **Status:** Active

Bedrooms: 3 beds

Area: 2187 sq ft

Lot size: 4257 sq ft

Year built: 2024 County Or Parish: Bullitt

**Subdivision Name:** Bluegrass Meadows **Bathrooms Full:** 2