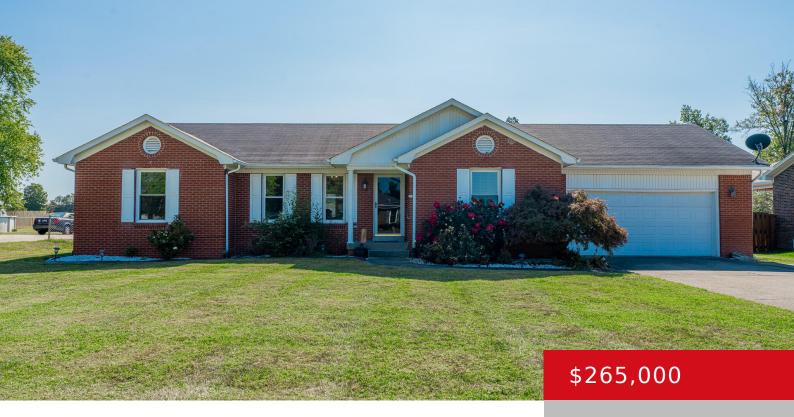

# 12303 SPRING MEADOW DR, LOUISVILLE, KY 40229

https://zhomesre.com

On a quiet street in Spring Meadow Estates, this 3 bedroom, 2 bath all brick ranch on a large, half acre lot has so much to offer! Lovingly maintained and move-in ready, you have over 1500 square feet of living space and an open floor plan with everything conveniently on one level. Beautiful LVP flooring [...]

#### **Basics**

Type: Single Family Residence

Bedrooms: 3 beds Area: 1539 sq ft

Year built: 1989

**Subdivision Name: SPRING MEADOWS** 

Status: Pending

Bathrooms: 2 baths

**Lot size: 21344.4** sq ft

## **Building Details**

Foundation Details: Crawl Space Sto

Electric: Residential

**Roof:** Shingle

**Garage Spaces:** 2

Stories: 1

Fencing: Full, Chain Link

**Construction Materials:** Brick