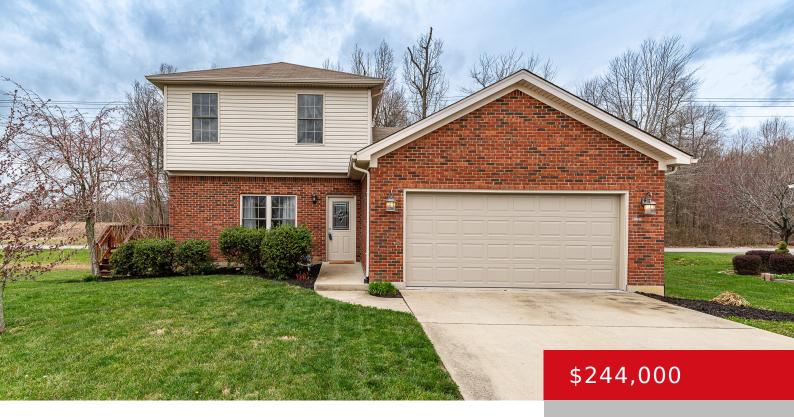

## 12309 PINTA PL, SELLERSBURG, IN 47172

https://zhomesre.com

Check this out! Nestled in the desirable Columbus Lakes Estates neighborhood, this 3 bedroom 2.5 bath home is ready for move in! Sitting on a double lot with plenty of room to spread out. Eat in kitchen has ample cabinet space. Brand new dishwasher just installed. First floor master bedroom has double closet space as [...]

- 3 heds
- 3 haths
- Single Family Residence
- Pending
- 1465 sq ft

#### **Basics**

**Type:** Single Family Residence

**Bedrooms: 3** beds **Bathrooms: 3** baths

Area: 1465 sq ft

Year built: 2010

Lot size: 14374.8 sq ft

County Or Parish: Clark

**Status:** Pending