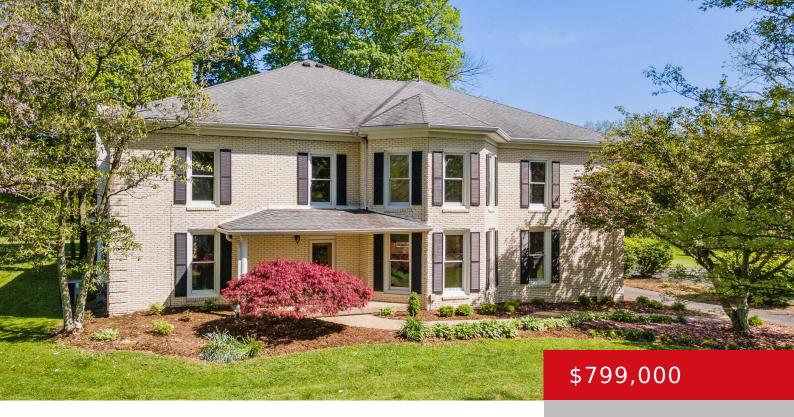

### 12310 W HWY 42, GOSHEN, KY 40026

https://zhomesre.com

Welcome home to 12310 W Hwy 42 located in Oldham County's tranquil community, Goshen, KY! This stately home is situated on 1.99 acres, with over 6800 sqft of living space, 4+ BRs, 3 full baths, 2 half baths, 4 fireplaces plus a 4 car garage! There are so many unique features of this home, originally [...]

### **Basics**

**Type:** Single Family Residence

Bedrooms: 4 beds

Area: 6800 sq ft

Year built: 1888

**Subdivision Name: NONE** 

**Status:** Pending

Bathrooms: 5 baths

**Lot size: 87120** sq ft

County Or Parish: Oldham

**Bathrooms Full:** 3

# **Building Details**

Stories: 3 Electric: Residential

Fencing: None Roof: Rubber, Shingle

**Construction Materials:** Brick, Brk/Ven **Garage Spaces:** 4

Basement: Cellar

## **Amenities & Features**

**Cooling:** Central Air **Fireplaces Total:** 2

Exterior Features: See Remarks, Patio, Out Utilities: Electricity Connected, Fuel:Natural,

Buildings, Porch Septic System, Public Water