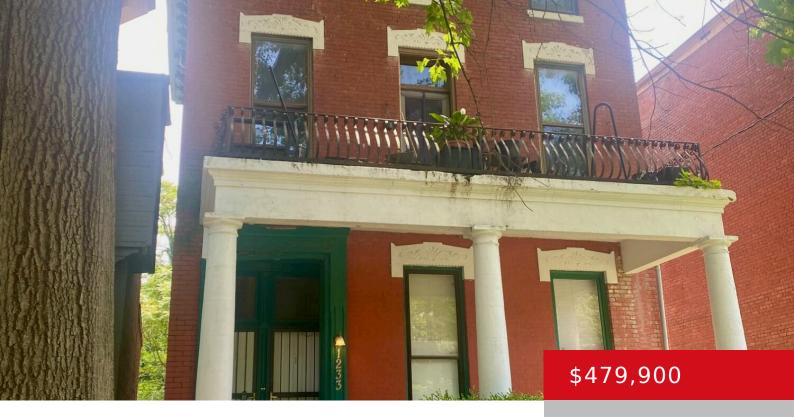

## **1233 S 2ND ST, LOUISVILLE, KY 40203**

https://zhomesre.com

This beautiful 3956 Sq. Ft. Circa 1900 Victorian now houses 5 rental units and is fully rented currently. 1st time on the market since 2007. All units are separately metered for gas and electricity giving a better profit margin. The owner pays for water/sewer. The units were updated back in the 90's and have great [...]

## **Basics**

**Type:** Apartment **Status:** Active

Bathrooms: 0 baths Area: 3956 sq ft

Lot size: 0.16 sq ft Year built: 1897

County Or Parish: Jefferson Subdivision Name: OLD LOUISVILLE

## **Building Details**

**Architectural Style:** Traditional **Electric:** MultiFamily

**Roof:** Shingle **Construction Materials:** Wood Frame, Brick, Stone

## **Amenities & Features**

Cooling: Central Air Exterior Features: Deck, Porch

**Heating:** Forced Air, Natural Gas

**Utilities:** City Sewer, City Water, Electricity Connected,

Fuel:Natural