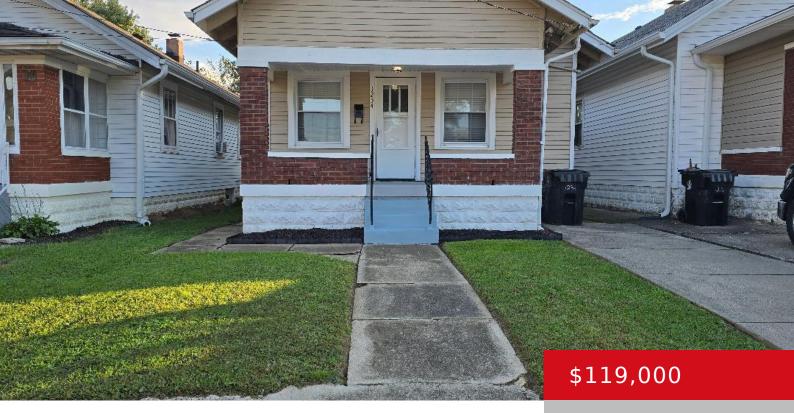

#### 1234 W WOODLAWN AVE, LOUISVILLE, KY 40215

https://zhomesre.com

QUAINT 1 STORY HOME WITH 2 BEDROOMS, DINING ROOM, LIVING ROOM AND GALLY KITCHEN. 9'8" X 13'5" WOODEN DECK ON BACK, COVERED FRONT PORCH, LARGE 10'2" X 12'2" WOODEN DECK, LAUNDRY HOOKUPS IN THE SMALL 1/2 BASEMENT ALONG WITH THE FURNACE AND WATER HEATER. GREAT HOME FOR 1ST TIME OR RETIRED HOME BUYERS. CLOSE TO [...]

### Basics

Type: Single Family Residence Bedrooms: 2 beds Area: 780 sq ft Year built: 1924 County Or Parish: Jefferson Bathrooms Full: 1 Status: Active Bathrooms: 1 bath Lot size: 4356 sq ft Lot Features: Sidewalk, Level Subdivision Name: EDGEHILL

## **Building Details**

Foundation Details: Poured Concrete Electric: Residential Roof: Shingle Basement: Cellar, Outside Entry, Unfinished Stories: 1 Fencing: Other, Partial, Chain Link Construction Materials: Vinyl Siding

# **Amenities & Features**

**Cooling:** Central Air **Utilities:** Electricity Connected, Public Sewer, Public Water

Heating: Forced Air, Natural Gas

Exterior Features: Porch, Deck Parking Features: Off-Street Parking, Driveway