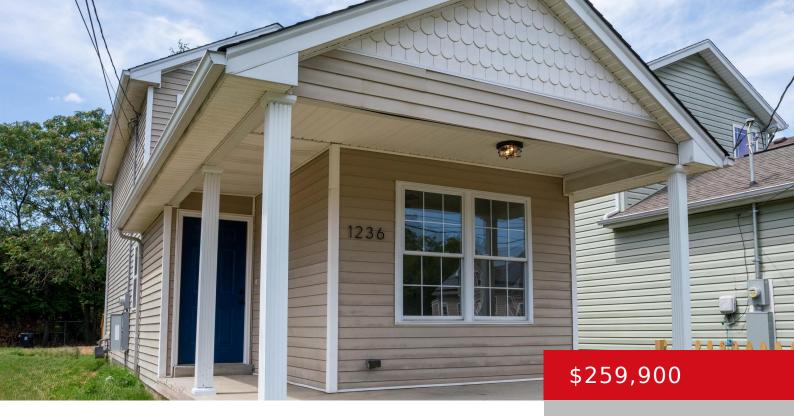

### 1236 S PRESTON ST, LOUISVILLE, KY 40203

https://zhomesre.com

Welcome to 1236 S. Preston Street in highly desirable Shelby Park. If you are looking for space, and comfort, search no more. This property has been completely renovated to provide a modern look without sacrificing comfort. From the moment you step in, the fresh look of the property makes you feel at home. The lower [...]

### **Basics**

**Type:** Single Family Residence **Status:** Active

Bedrooms: 3 beds

Area: 1160 sq ft

Lot size: 5227.2 sq ft

Year built: 2001 Lot Features: Sidewalk, Level

County Or Parish: Jefferson Subdivision Name: SHELBY PARK