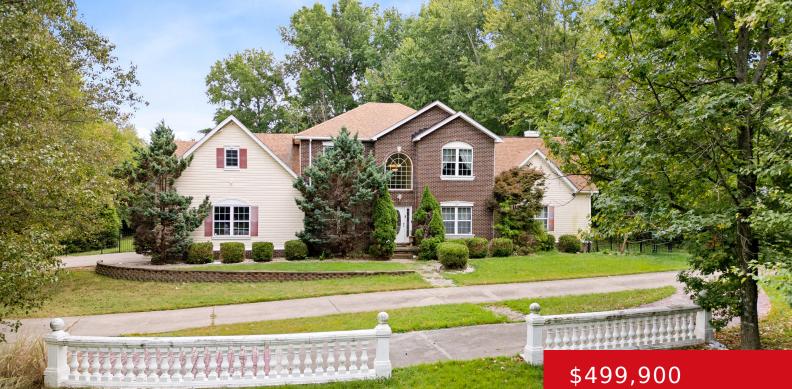

#### 1237 BATES AVE, LOUISVILLE, KY 40219

https://zhomesre.com

Welcome to your dream oasis! This impressive residence boasts over 5 bedrooms and 4.5 baths, offering an expansive 6,000+ sq ft of living space, including a full basement, ready for your personal touch and updates. Set on a beautifully private almost acre lot, this home is a perfect blend of comfort and opportunity. Step inside [...]

- 5 beds
- 4 baths
- Single Family Residence
- Active
- 6154 sq ft

### Basics

Type: Single Family Residence Bedrooms: 5 beds Area: 6154 sq ft Year built: 2008 County Or Parish: Jefferson Bathrooms Full: 3 Status: Active Bathrooms: 4 baths Lot size: 37052 sq ft Lot Features: Cleared Subdivision Name: NONE