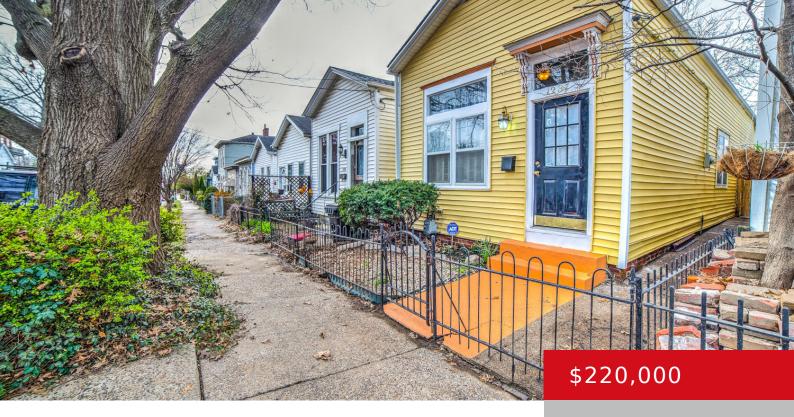

### 1237 HULL ST, LOUISVILLE, KY 40204

https://zhomesre.com

Gorgeous Irish Hill cottage. This gem boasts original pine wood flooring in the spacious vaulted ceiling family room. The large windows with transoms and skylights provide plenty of natural sunlight. The pine floors continue down the hallway and into the guest bedroom. The kitchen features Amish style stained wood cabinetry and is nicely equipped with formica [...]

#### **Basics**

**Type:** Single Family Residence **Status:** Active

Bedrooms: 2 beds

Area: 1001 sq ft

Bathrooms: 1 bath

Lot size: 1956 sq ft

Year built: 1900 Lot Features: Sidewalk, Level
County Or Parish: Jefferson Subdivision Name: IRISH HILL