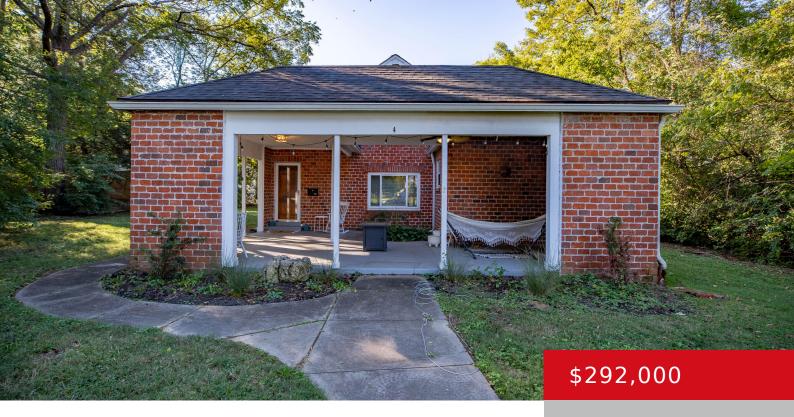

# 124 E WELLINGTON AVE, LOUISVILLE, KY 40214

https://zhomesre.com

Welcome to this fantastic opportunity to own almost a 1/2 acre property with not just 1, but 2 charming houses on a single lot! Whether you're an investor looking for a profitable rental property or a savvy homebuyer seeking to house hack and enjoy the benefits of additional rental income, this property is perfect for [...]

#### **Basics**

Type: Single Family Residence

Bedrooms: 4 beds

**Area: 2300** sq ft Year built: 1925

County Or Parish: Jefferson

**Bathrooms Full: 2** 

Status: Active

Bathrooms: 2 baths

## **Building Details**

Stories: 1 **Electric:** Residential

Fencing: None **Roof:** Shingle

Construction Materials: Brk/Ven, Vinyl Siding Basement: None

### **Amenities & Features**

Cooling: Wall/Window Unit(s), Central Air Exterior Features: Patio, Porch

**Utilities:** Electricity Connected, Public Sewer, Public

Water

**Heating:** Natural Gas

Parking Features: Off-Street Parking,