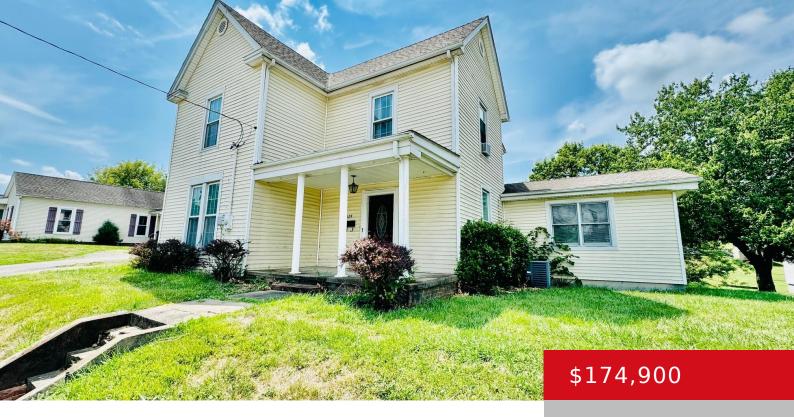

## 124 LEBANON HILL, SPRINGFIELD, KY 40069

https://zhomesre.com

In town living with lots of space! Come check out this 2 story home located just a short walk from Main Street. The home features 4 bedrooms, 2 full baths, living room, partial basement plus open kitchen and den with fireplace in between! Outside you'll find a big yard with outbuilding! Lots of space at [...]

## **Basics**

**Type:** Single Family Residence **Status:** Active

Bedrooms: 4 beds Bathrooms: 2 baths

Area: 2656 sq ft Lot size: 18909 sq ft

Year built: 1890 County Or Parish: Washington

**Subdivision Name:** NONE **Bathrooms Full:** 2