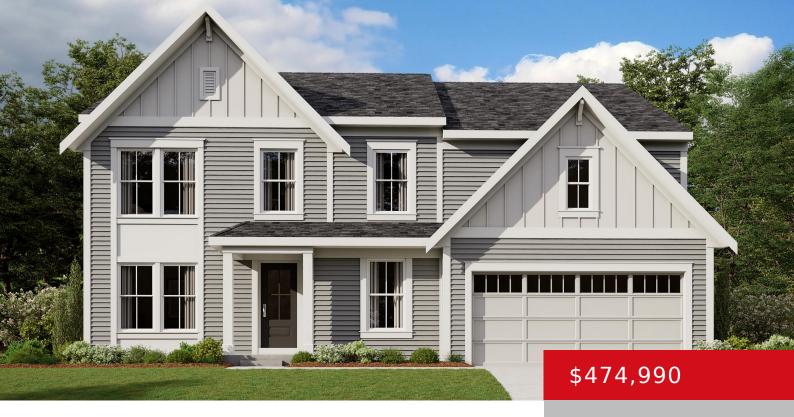

### 124 MEADOW ROSE LN, MT WASHINGTON, KY 40047

https://zhomesre.com

Stunning new Grandin Cambridge Cottage plan by Fischer Homes in beautiful Bluegrass Meadows featuring a private 1st floor study with double doors. Open concept design with a furniture island kitchen with stainless steel appliances, upgraded multi-height maple cabinetry with soft close hinges, quartz counters, pantry and an expanded walk-out morning room and all open to [...]

- 4 heds
- 3 haths
- Single Family Residence
- Active
- 2719 sq ft

### **Basics**

**Type:** Single Family Residence Status: Active

Bedrooms: 4 beds

Area: 2719 sq ft

Lot size: 8568 sq ft

Year built: 2024 County Or Parish: Bullitt

**Subdivision Name:** BLUEGRASS MEADOWS **Bathrooms Full:** 2