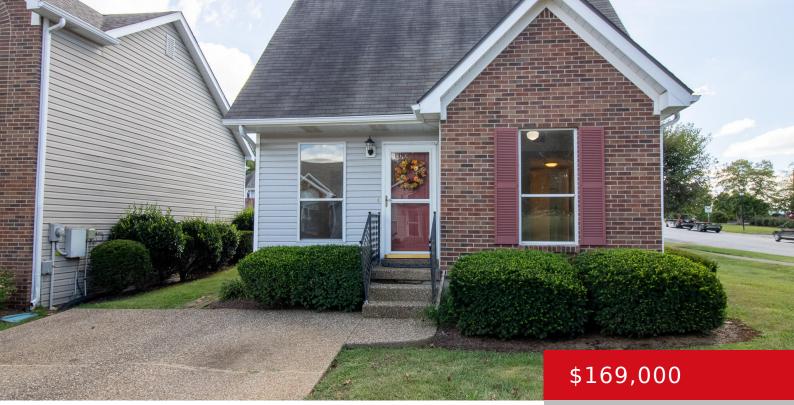

#### **12400 KIAWAH CT, 44, LOUISVILLE, KY 40245**

https://zhomesre.com

- 3 beds
  - 1 bath
  - Condominium
  - Active Under Contract
  - 829 sq ft

#### Basics

Type: Condominium Bedrooms: 3 beds Area: 829 sq ft Year built: 1994 Subdivision Name: COTTAGES AT WESTPORT Status: Active Under Contract
Bathrooms: 1 bath
Lot size: 0 sq ft
County Or Parish: Jefferson
Bathrooms Full: 1