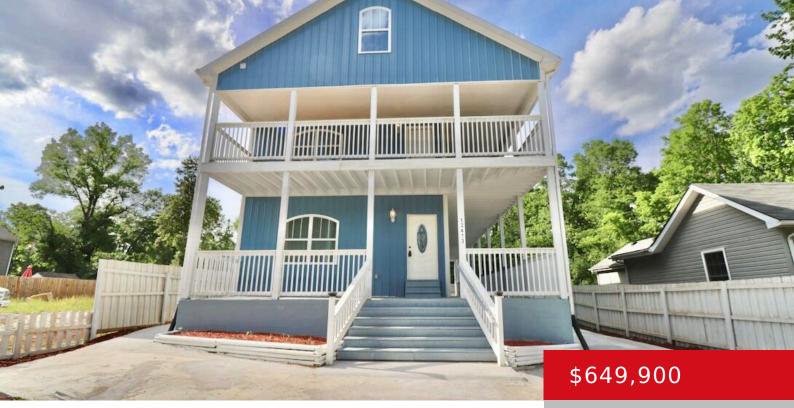

#### 12413 BERRYTOWN RD, LOUISVILLE, KY 40223

https://zhomesre.com

Beautiful new construction home with excellent access to major roads, highways, Anchorage, Middletown, shopping, and schools, hospitals and major businesses, in a great neighborhood. Featuring double wraparound porches, full loft with full bath and sitting-room sized dormers. A full basement completed with a huge master bedroom and full bath with open shower, and huge open [...]

- 6 heds
- 6 baths
- Single Family Residence
- Active
- 5354 sq ft

## Basics

Type: Single Family Residence Bedrooms: 6 beds Area: 5354 sq ft Year built: 2024 County Or Parish: Jefferson Bathrooms Full: 6 Status: Active Bathrooms: 6 baths Lot size: 8276 sq ft Lot Features: Sidewalk, Level, Storm Sewer Subdivision Name: BERRYTOWN