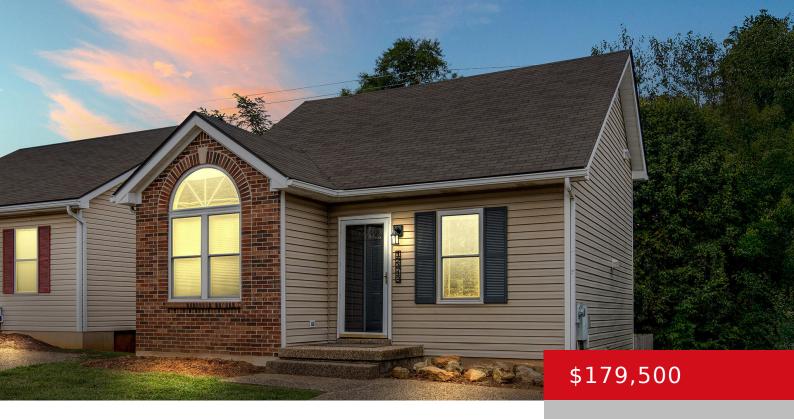

## 12413 KIAWAH CT, LOUISVILLE, KY 40245

https://zhomesre.com

Welcome to the Cottages at Westport, where you get all of the benefits of condo living but with a freestanding home. The first floor features an open floor plan that comprises the great room and kitchen, with vaulted ceilings, updated flooring, and incredible natural light. Upstairs you'll find your dedicated ensuite, featuring a large bath [...]

#### **Basics**

**Type:** Condominium **Status:** Active Under Contract

**Bedrooms: 2** beds **Bathrooms: 2** baths

Area: 864 sq ft Lot size: 0 sq ft

Year built: 1996 Lot Features: Cul De Sac, Storm Sewer

# **Building Details**

**Foundation Details:** Poured Concrete **Stories:** 2, 2

Electric: Residential Fencing: Wood

Roof: Shingle Construction Materials: Vinyl Siding

Basement: Walkout Finished

### **Amenities & Features**

**Cooling:** Central Air **Exterior Features:** Porch, Deck

Laundry Features: In Unit

**Utilities:** Electricity Connected, Fuel:Natural, Public Sewer,

**Public Water** 

Parking Features: Driveway Heating: Forced Air, Natural Gas