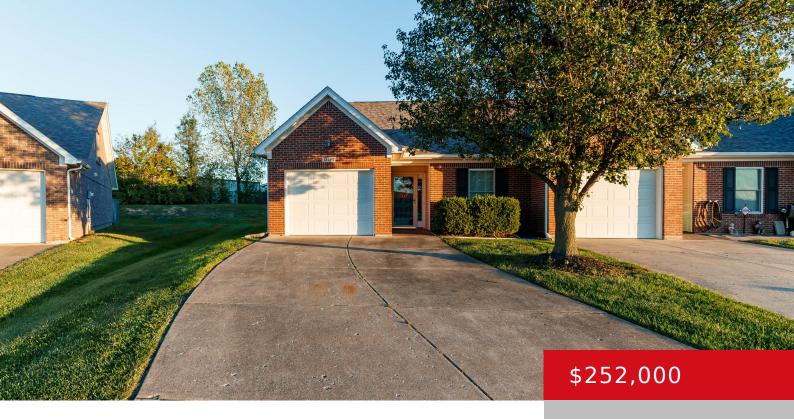

# 12429 SPRINGMEADOW DR, LOUISVILLE, KY 40229

https://zhomesre.com

Let this be your new home – This end unit Patio home has 3 bedrooms with 3 full baths. Home allows for two primary bedrooms to choose from on the first or second floor. The roof was replaced in 2024. 1 car attached garage. Open floor plan with a rear patio. HOA-fee is \$50 month-[...]

- 3 beds
- 2 haths
- Single Family Residence
- Active
- 1654 sq ft

#### **Basics**

**Type:** Single Family Residence **Status:** Active

Bedrooms: 3 beds

Area: 1654 sq ft

Lot size: 7318 sq ft

Year built: 2001 Lot Features: Sidewalk, Level

County Or Parish: Bullitt Subdivision Name: SPRING MEADOW