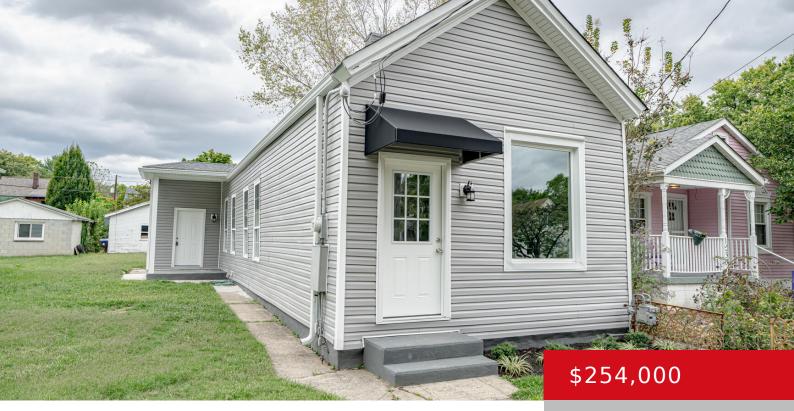

#### **1246 SCHILLER AVE, LOUISVILLE, KY 40204** https://zhomesre.com

\*\*More Photos Coming Soon\*\* Welcome to 1246 Schiller Avenue, nestled in the heart of Germantown, one of Louisville's Best Urban Neighborhoods! Don't miss out on the opportunity to own this beautifully renovated, Traditional-style, move-in ready home! The property features manicured landscaping & a brand new roof that provide gorgeous curb appeal & peace of mind! [...]

- 2 beds
- 1 bath
- Single Family Residence
- Active
- 1072 sq ft

### Basics

Type: Single Family Residence Bedrooms: 2 beds Area: 1072 sq ft Year built: 1905 County Or Parish: Jefferson Bathrooms Full: 1 Status: Active Bathrooms: 1 bath Lot size: 4356 sq ft Lot Features: Sidewalk, Cleared, Level Subdivision Name: ELLISON