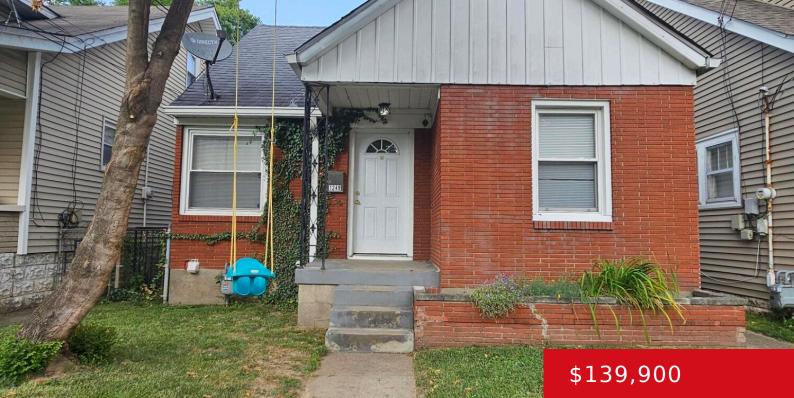

#### **1249 ARCADE AVE, LOUISVILLE, KY 40215** https://zhomesre.com

Welcome home to this affordable 4 bedroom home with 1.5 baths! Cute and charming inside and out! Brick front with covered porch to greet you. Enter into the living room with nice space, eat-in kitchen to the right with appliances remaining. Two bedrooms on the first floor and a full bathroom. Upstairs you will appreciate [...]

### Basics

Type: Single Family Residence Bedrooms: 4 beds Area: 1170 sq ft Year built: 1940 County Or Parish: Jefferson Bathrooms Full: 1 Status: Active Under Contract
Bathrooms: 2 baths
Lot size: 4221 sq ft
Lot Features: Sidewalk, Level
Subdivision Name: NONE

## **Building Details**

Foundation Details: Poured Concrete Electric: Residential Roof: Shingle Garage Spaces: 2 Stories: 2 Fencing: Full, Chain Link Construction Materials: Brick, Vinyl Siding Basement: Unfinished