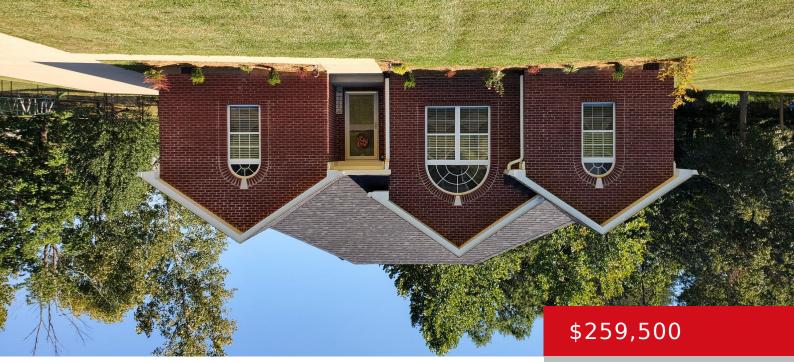

#### **125 CHESAPEAKE TRAIL, COXS CREEK, KY** 40013

https://zhomesre.com

Soooo much to offer! Where do we start? Let's see...this is a GORGEOUS all brick ranch on a huge third acre lot with a beautiful wooded back drop! With a split floorplan, you've got 3 bedrooms and 2 full baths, a big dining area, breakfast bar, a center great room with vaulted ceilings and a [...]

- 3 beds
- 2 baths
- Single Family Residence
- Active
- 1350 sq ft

### Basics

Type: Single Family Residence Bedrooms: 3 beds Area: 1350 sq ft Year built: 2007 County Or Parish: Nelson Bathrooms Full: 2 Status: Active Bathrooms: 2 baths Lot size: 14810 sq ft Lot Features: Level Subdivision Name: CORMANS CROSSING

# **Building Details**

Foundation Details: Crawl Space Electric: Residential Roof: Shingle Basement: None Stories: 1 Fencing: Chain Link Construction Materials: Brick