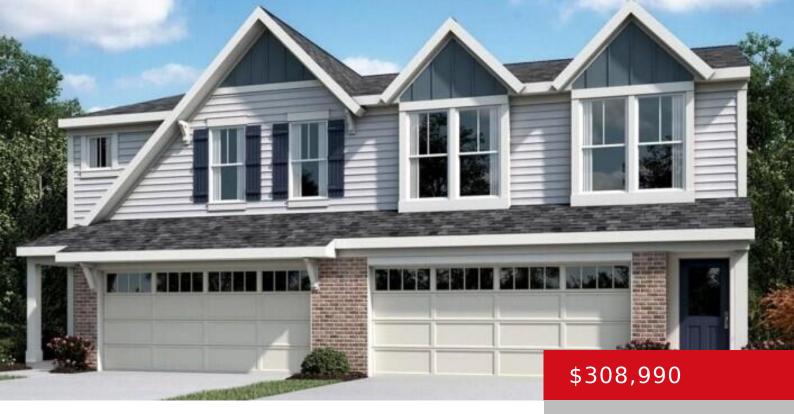

# **125 EXPLORATION PATH, 49A, SHELBYVILLE, KY 40065**

https://zhomesre.com

- 3 beds
- 3 baths
- Single Family Residence
- Active
- 1657 sq ft

#### Basics

Type: Single Family Residence Bedrooms: 3 beds Area: 1657 sq ft Year built: 2024 Subdivision Name: DISCOVERY POINT Status: Active Bathrooms: 3 baths Lot size: 4160 sq ft County Or Parish: Shelby Bathrooms Full: 2

### **Building Details**

Foundation Details: Slab Electric: Residential Roof: Shingle Garage Spaces: 2 Stories: 2 Fencing: None Construction Materials: Vinyl Siding Basement: None

### **Amenities & Features**

Cooling: Central Air Utilities: Public Sewer, Public Water Heating: Electric, Heat Pump Exterior Features: Patio, Porch
Parking Features: Attached, Driveway