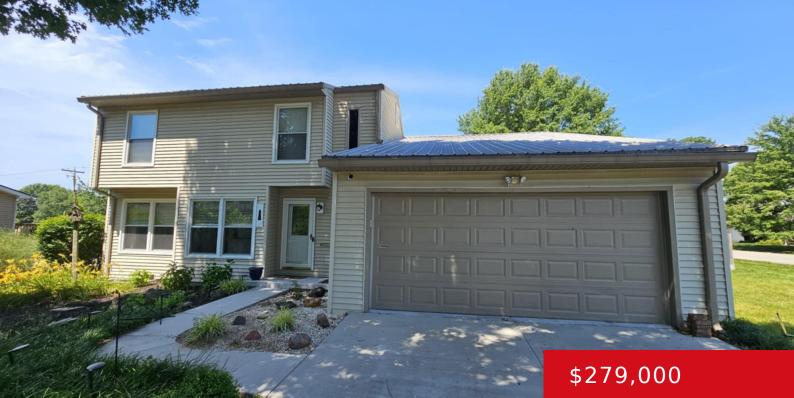

## 125 OXFORD PL, FRANKFORT, KY 40601

https://zhomesre.com

DON'T MISS OUT ON YOUR OPPORTUNITY TO OWN THIS AMAZING HOME. THIS IS A WELL MAINTAINED 4 BEDROOM 2 FULL BATH HOME ON A CORNER LOT WITH AN ATTACHED GARAGE AND INGROUND POOL. THE HOME IS LOCATED IN THE DESIRABLE WESTWOOD PARK SUBDIVISION THAT IS EXTREMELY CLOSE TO SCHOOLS, SHOPPING AND RESTAURANTS. INSIDE THE HOME [...]

### Basics

Type: Single Family Residence Bedrooms: 4 beds Area: 2604 sq ft Year built: 1981 County Or Parish: Franklin Bathrooms Full: 2 Status: Pending Bathrooms: 2 baths Lot size: 12500 sq ft Lot Features: Corner, Cleared, Level Subdivision Name: WESTWOOD