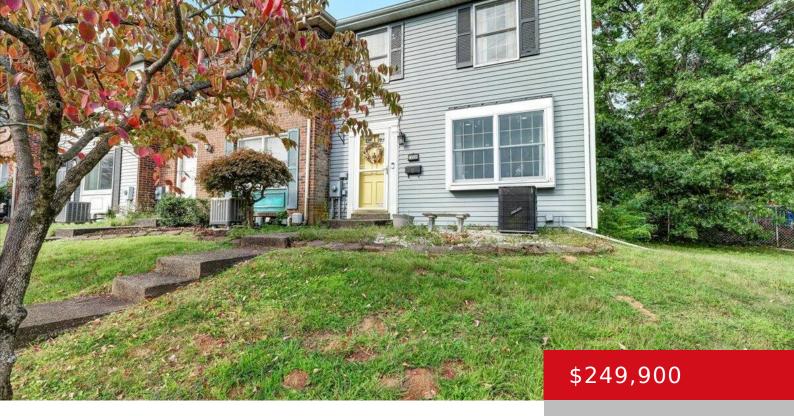

12500 GEMINI WAY, LOUISVILLE, KY 40243 https://zhomesre.com

\*\*\*OPEN HOUSE SUNDAY, SEPTEMBER 22nd 2024\*\*\*Amazing Townhome Living that also includes a RARE large Fenced-in Back Yard for your enjoyment and is wonderful if you have pets. A fenced in back yard in a town home in this area is hard to come by.. This home has it...Updated flooring throughout. You will love the large [...]

- 3 beds
- 3 baths
- Single Family Residence
- Pending
- 1640 sq ft

### Basics

Type: Single Family Residence Bedrooms: 3 beds Area: 1640 sq ft Year built: 1979 County Or Parish: Jefferson Bathrooms Full: 1 Status: Pending Bathrooms: 3 baths Lot size: 10864 sq ft Lot Features: Sidewalk Subdivision Name: MIDDLETOWN VILLA