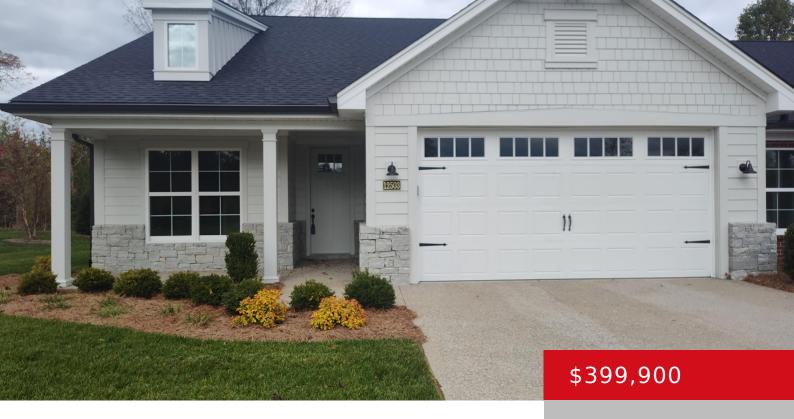

# 12503 BUTTON WILLOW LN, LOUISVILLE, KY 40299

https://zhomesre.com

TYLER CROSSING is a maintenance-free brick Arts and Crafts Style patio home community located off Taylorsville Rd near the Gene Snyder. This is an end unit Ranch style floorplan with 1665 SF of living space featuring 2 bedrooms, 2 bathrooms, with living area open to the kitchen. The kitchen has solid surface countertops, custom cabinetry, [...]

#### **Basics**

**Type:** Condominium

Bedrooms: 2 beds

**Area: 1665** sq ft

Year built: 2024

**Subdivision Name:** Tyler Crossing

**Status:** Active

Bathrooms: 2 baths

## **Building Details**

Foundation Details: Slab

**Electric:** Residential

**Roof:** Shingle

**Garage Spaces:** 2

Stories: 1, 1

Fencing: None

**Construction Materials:** Brick

### **Amenities & Features**

**Cooling:** Central Air

**Utilities:** Public Sewer, Public Water

Heating: Electric, Forced Air

**Exterior Features: Porch** 

Parking Features: Attached