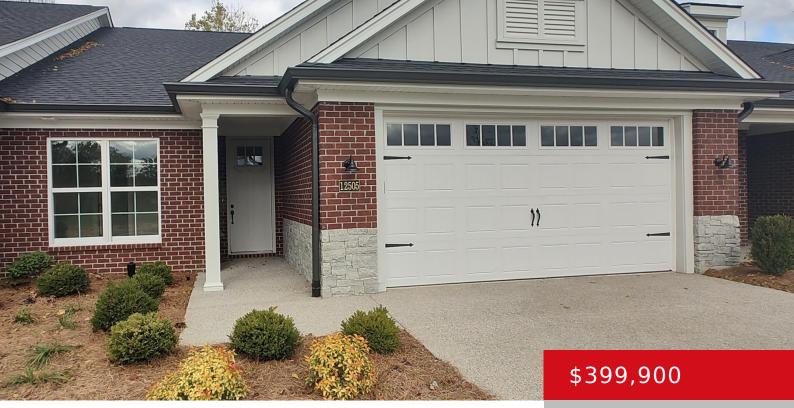

# 12505 BUTTON WILLOW LN, LOUISVILLE, KY 40299

https://zhomesre.com

TYLER CROSSING is a maintenance-free brick Arts and Crafts Style patio home community located off Taylorsville Rd near the Gene Snyder. Ranch style floorplan with 1665 SF of living space featuring 2 bedrooms, 2 bathrooms, with living area open to the kitchen. The kitchen has solid surface countertops, custom cabinetry, a pantry, and an Island [...]

#### **Basics**

**Type:** Condominium

Bedrooms: 2 beds

**Area: 1665** sq ft

Year built: 2024

**Subdivision Name:** Tyler Crossing

**Status:** Active

Bathrooms: 2 baths

## **Building Details**

Foundation Details: Slab

**Electric:** Residential

**Roof:** Shingle

**Garage Spaces:** 2

Stories: 1, 1

Fencing: None

**Construction Materials:** Brick

### **Amenities & Features**

Cooling: Central Air

**Utilities:** Public Sewer, Public Water

Heating: Electric, Forced Air

**Exterior Features: Porch** 

Parking Features: Attached