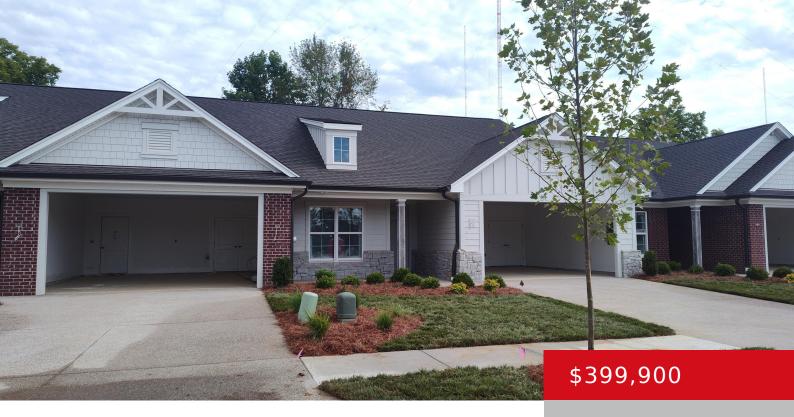

# 12507 BUTTON WILLOW LN, LOUISVILLE, KY 40299

https://zhomesre.com

TYLER CROSSING is a maintenance-free brick Arts and Crafts Style patio home community located off Taylorsville Rd near the Gene Snyder. Ranch style floorplan with 1665 SF of living space featuring 2 bedrooms, 2 bathrooms, with living area open to the kitchen. The kitchen has solid surface countertops, custom cabinetry, a pantry, and an Island [...]

#### **Basics**

Type: Condominium

Bedrooms: 2 beds

**Area: 1665** sq ft

Year built: 2024

**Subdivision Name:** Tyler Crossing

**Status:** Active

Bathrooms: 2 baths

## **Building Details**

Foundation Details: Slab

**Electric:** Residential

**Roof:** Shingle

**Garage Spaces:** 2

Stories: 1, 1

Fencing: None

**Construction Materials:** Brick

### **Amenities & Features**

**Cooling:** Central Air

**Utilities:** Public Sewer, Public Water

Heating: Electric, Forced Air

**Exterior Features: Porch** 

Parking Features: Attached