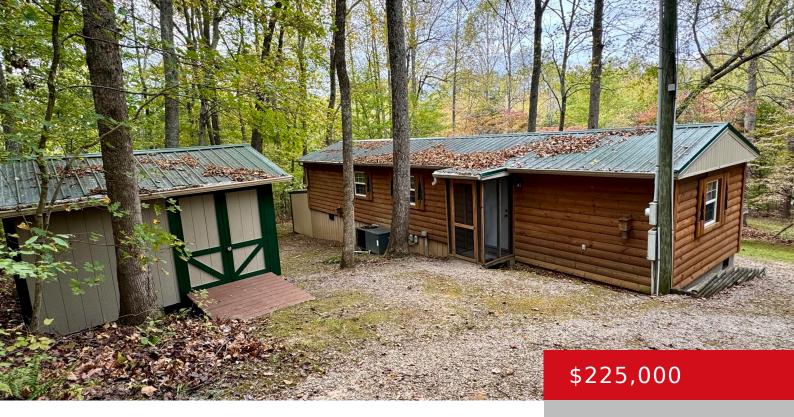

## 1253 THOMASON CEMETARY RD, LEITCHFIELD, KY 42754

https://zhomesre.com

The serenity at The Lodge on 1253 Thomason Cemetery Rd. awaits you. Through the private gate and down the concrete drive, you'll find the cutest waterfront cabin with an easy walk to the dock below the spacious back yard. Outside, you'll appreciate the areas to enjoy your lake retreat – from the custom paver patio [...]

## **Basics**

**Type:** Single Family Residence **Status:** Active

Bedrooms: 2 beds Bathrooms: 1 bath

Area: 784 sq ft Lot size: 60984 sq ft

Year built: 1981 Lot Features: Easement, See Remarks, Wooded

County Or Parish: Grayson Subdivision Name: PANARAMA SHORES