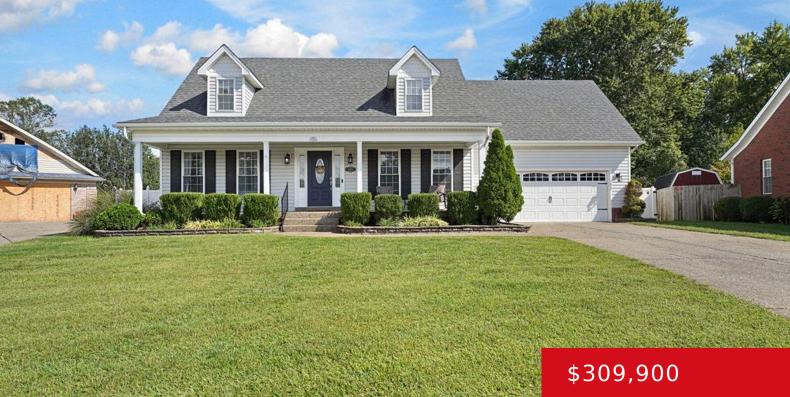

# 12531 HEDGEAPPLE WAY, LOUISVILLE, KY 40272

https://zhomesre.com

Check out this amazing 4 bedroom 2 bath home with a primary on the first floor. This home is move in ready and has all the bells and whistles. New flooring and updated kitchen. Large backyard and fully fenced in. Check this one out today. It won't last long.

#### **Basics**

**Type:** Single Family Residence **Status:** Active

Bedrooms: 4 beds

Area: 1739 sq ft

Bathrooms: 2 baths

Lot size: 15246 sq ft

Year built: 2002 Lot Features: Sidewalk, Cleared

County Or Parish: Jefferson Subdivision Name: BETHANY OAKS