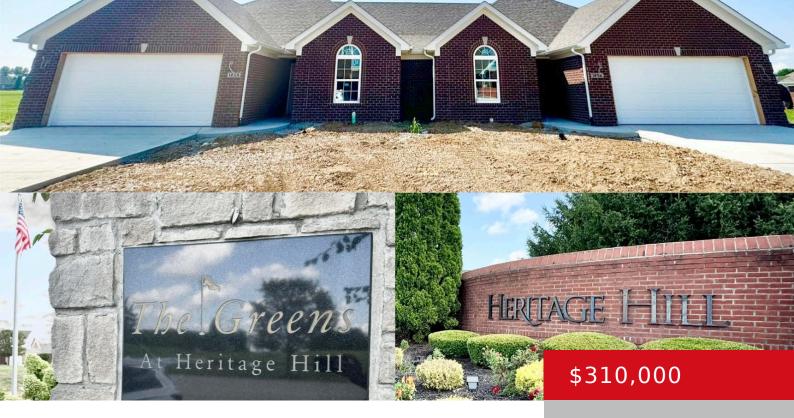

## 125A LANAI DR, SHEPHERDSVILLE, KY 40165

https://zhomesre.com

New Patio Homes In The Greens At Heritage Hills – A Beautiful Golf Course Community – All Brick, One Story Layout With 3 Bedrooms, 2 Full Baths, 1515 Sq Ft, 2 Car Garage & Covered Patio! Open Layout With The Vaulted Living Room, Kitchen & Dining Area All Flowing Together. The Kitchen Has Gorgeous White, [...]

#### **Basics**

Type: Condominium

**Bedrooms: 3** beds **Bathrooms: 2** baths

**Area: 1515** sq ft **Lot size: 0** sq ft

Year built: 2024 Lot Features: Covt/Restr, Cleared, Level

Status: Active

County Or Parish: Bullitt Subdivision Name: HERITAGE HILL