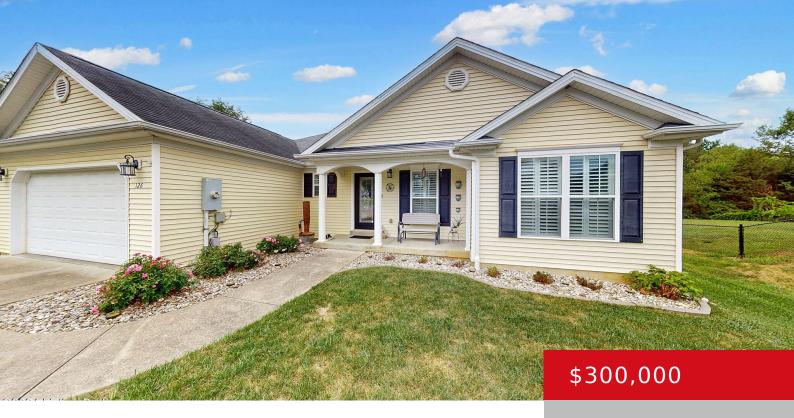

### 126 APPLE CT, RADCLIFF, KY 40160

https://zhomesre.com

You have to see this beautiful move in ready home where elegance meets energy efficiency. This homeowner has updated and upgraded where it counts: 1) Crawlspace has been insulated with spray foam walls 2) Kitchen has custom cabinets and countertops and pantry shelves 3) low maintenance 3/4" custom hardwood floors thruout 4) Custom plantation blinds [...]

- 3 heds
- 2 haths
- Single Family Residence
- Active Under Contract
- 1623 sq ft

**Basics** 

**Type:** Single Family Residence

Bedrooms: 3 beds

**Area: 1623** sq ft

Year built: 2010

County Or Parish: Hardin

**Bathrooms Full: 2** 

**Status:** Active Under Contract

Bathrooms: 2 baths

**Lot size: 13503.6** sq ft

Lot Features: Cul De Sac, Sidewalk

**Subdivision Name: FOREST OAKS** 

# **Building Details**

Foundation Details: Crawl Space Stories: 1

**Electric:** Residential **Fencing:** Privacy, Full

Roof: Shingle Construction Materials: Vinyl Siding

**Garage Spaces:** 2 **Basement:** None

### **Amenities & Features**

**Cooling:** Central Air **Exterior Features:** Patio, Porch, Deck

**Heating:** Heat Pump