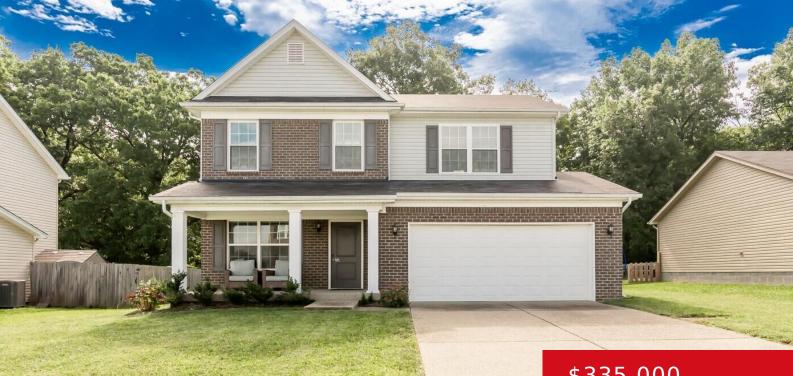

#### **126 GARNETTE CT, MT WASHINGTON, KY** 40047

https://zhomesre.com

This beautiful 4 bedroom, 2.5 bath traditional style home with an open floor plan and a 2 car attached garage is a must see! The inviting covered front porch makes a great place to relax and unwind or greet your guests. The living room boasts a tray ceiling and the design allows for many different [...]

#### \$335,000

### Basics

Type: Single Family Residence Bedrooms: 4 beds Area: 1723 sq ft Year built: 2018 County Or Parish: Bullitt Bathrooms Full: 2 Status: Active Bathrooms: 3 baths Lot size: 9147.6 sq ft Lot Features: Cleared, Level Subdivision Name: STONE MEADOWS

# **Building Details**

Foundation Details: Slab, Poured Concrete Electric: Residential Roof: Shingle Garage Spaces: 2 Stories: 2 Fencing: None Construction Materials: Brick, Vinyl Siding Basement: None

# **Amenities & Features**

Cooling: Central Air Utilities: Public Sewer, Public Water Heating: Electric Exterior Features: Patio, Porch Parking Features: Attached