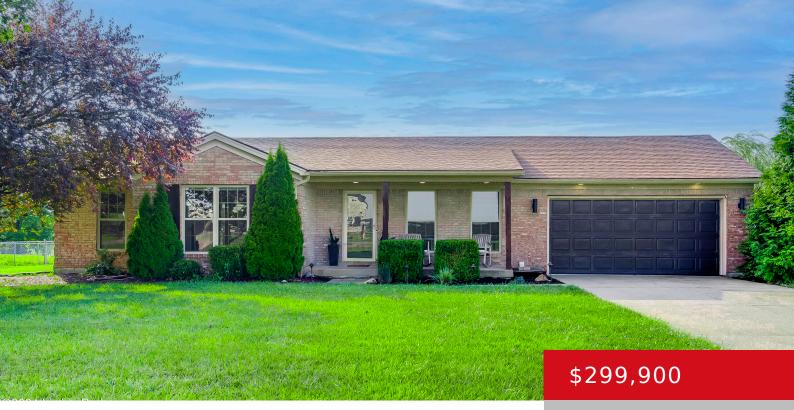

### 126 TINDALE DR, TAYLORSVILLE, KY 40071

https://zhomesre.com

Enjoy the pleasures of Spencer County living in this well maintained and updated 3 Bedroom/2 Full Bath Ranch. The kitchen is bright with plenty of natural light and has been completely updated. The home features hardwood flooring throughout the living room, bedrooms and hallways. The primary ensuite has been updated with a walk-in, tiled shower [...]

#### **Basics**

**Type:** Single Family Residence

**Bedrooms: 3** beds

**Area: 1244** sq ft

Year built: 1995

County Or Parish: Spencer

**Bathrooms Full: 2** 

Status: Active

Bathrooms: 2 baths

**Lot size: 38768.4** sq ft

Lot Features: Cleared

**Subdivision Name: TINDALE PLACE** 

## **Building Details**

Foundation Details: Crawl Space, Concrete Blk Stories: 1

Electric: Residential Fencing: Chain Link

Roof: Shingle Construction Materials: Brick

**Garage Spaces:** 2 **Basement:** None

### **Amenities & Features**

**Cooling:** Central Air, Other

**Utilities:** Electricity Connected, Propane, Septic

System, Public Water

Heating: Propane, Other

**Exterior Features:** Porch, Deck

Parking Features: Attached, Entry

Front, Driveway