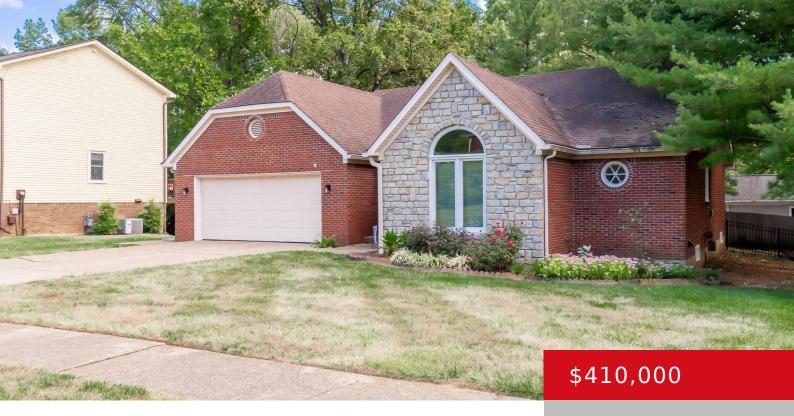

#### 12602 LEDGES DR, LOUISVILLE, KY 40243

https://zhomesre.com

Welcome to your dream home in the heart of Middletown! This beautiful 3-bedroom, 2-bathroom home is situated in the desirable Crosscreeke neighborhood, offering the perfect blend of comfort and convenience. Step through the front door into a spacious living area filled with natural light, creating a warm and welcoming ambiance. You can also enjoy a [...]

- 3 beds
- 2 baths
- Single Family Residence
- Active
- 1877 sq ft

#### Basics

Type: Single Family Residence Bedrooms: 3 beds Area: 1877 sq ft Year built: 1989 Subdivision Name: CROSSCREEKE Status: Active Bathrooms: 2 baths Lot size: 9147.6 sq ft County Or Parish: Jefferson Bathrooms Full: 2

### **Building Details**

Foundation Details: Concrete Blk Electric: Residential Roof: Shingle Garage Spaces: 2 Stories: 1 Fencing: Privacy Construction Materials: Brk/Ven Basement: Unfinished