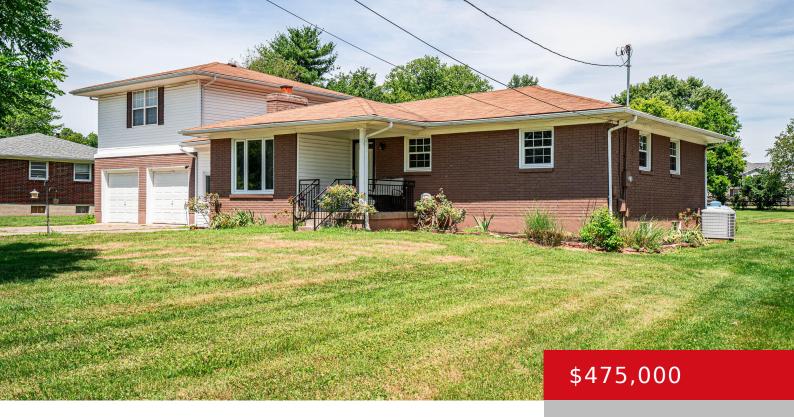

# 12607 S POPE LICK RD, LOUISVILLE, KY 40299

https://zhomesre.com

- 4 heds
- 3 baths
- Single Family Residence
- Active
- 2545 sq ft

### **Basics**

**Type:** Single Family Residence

Bedrooms: 4 beds

Area: 2545 sq ft

Year built: 1963

County Or Parish: Jefferson

**Bathrooms Full: 3** 

**Status:** Active

Bathrooms: 3 baths

**Lot size: 38768** sq ft

Lot Features: Cleared, Level

**Subdivision Name: NONE** 

# **Building Details**

Foundation Details: Poured Concrete Stories: 2

**Electric:** Residential Fencing: Wood, SplitRail, Chain Link

Roof: Shingle Construction Materials: Wood Frame, Brick

**Basement:** Unfinished **Garage Spaces:** 2

## **Amenities & Features**

Fireplaces Total: 1 Cooling: Central Air

Exterior Features: Patio, Out Buildings, Pool -

In Ground, Porch

Parking Features: Attached, Entry Front,

Driveway

**Utilities:** Electricity Connected, Propane,