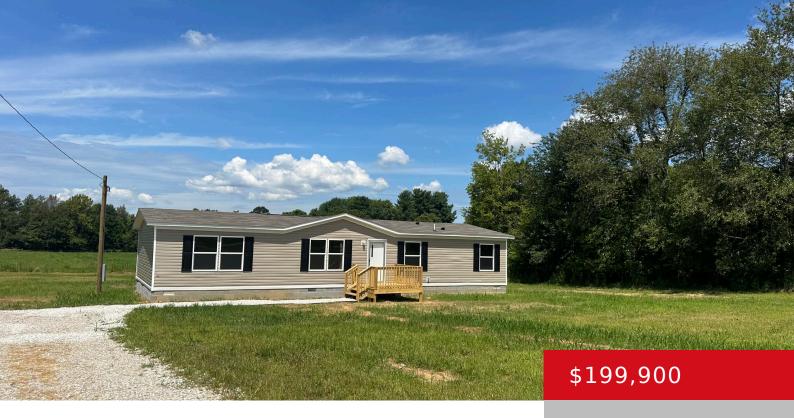

#### 1261 WELDON RD, BRANDENBURG, KY 40108

https://zhomesre.com

New construction 3 bed 2 bath home on a nice 1 acre lot in Meade County! You will love the split/open foor plan, additional family room, kitchen island, laminate flooring throughout and large primary ensuite with massive walk in closet! High efficiency heat pump services the home and manufacturers warranty transfers to Buyer. FHA and [...]

- 3 heds
- 2 haths
- Single Family Residence
- Pending
- 1568 sq ft

### **Basics**

Type: Single Family Residence

Bedrooms: 3 beds

**Area: 1568** sq ft

Year built: 2024

**Subdivision Name: NONE** 

**Status:** Pending

Bathrooms: 2 baths