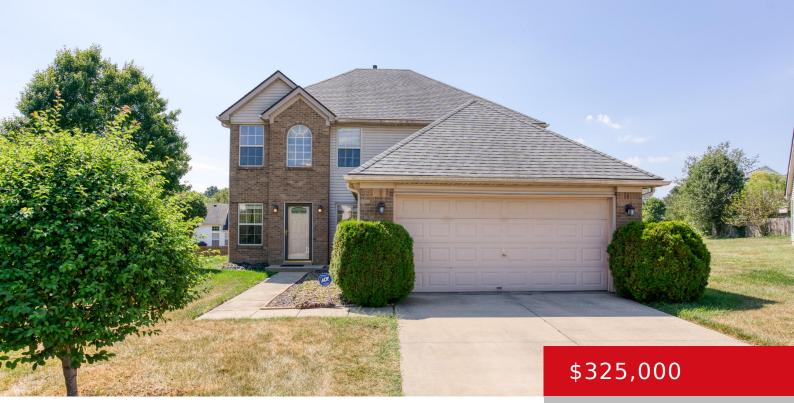

#### 12614 SANDERSTEAD TRACE, LOUISVILLE, KY 40245

https://zhomesre.com

Welcome to this thoughtfully designed home in the Bay Tree neighborhood, blending comfort, style, and convenience. Upon entering, you're greeted by a bright and inviting sitting room, ideal for relaxing with a good book or hosting intimate gatherings. This space flows effortlessly into a naturally lit family room, perfect for unwinding or spending time with [...]

- 3 beds
- 3 baths
- Single Family Residence
- Pendinc
- 1922 sq ft

### Basics

Type: Single Family Residence Bedrooms: 3 beds Area: 1922 sq ft Year built: 2002 County Or Parish: Jefferson Bathrooms Full: 2 Status: Pending Bathrooms: 3 baths Lot size: 12196.8 sq ft Lot Features: Sidewalk, Cleared Subdivision Name: BAY TREE