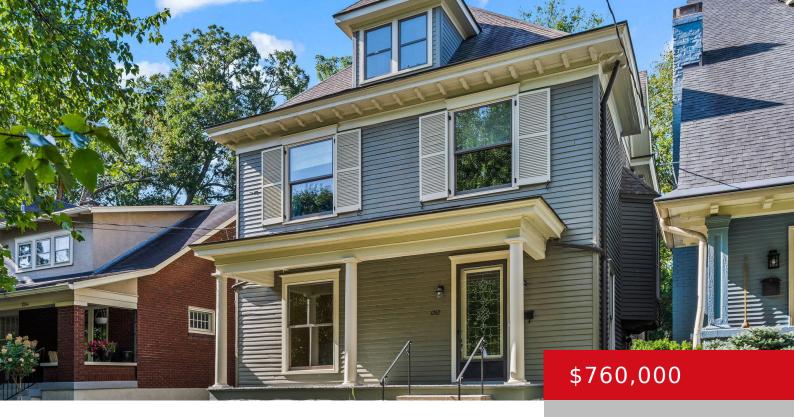

### 1262 BASSETT AVE, LOUISVILLE, KY 40204

https://zhomesre.com

Welcome to the newest "old" house on Bassett Avenue, one of the most desirable locations in the Cherokee Triangle. A neighbor's fire in 2016 spilled over to this home resulting in a virtually complete interior rebuild in 2016/2017. The original pine floors remain, mill work was reproduced to match exactly what had been there, all [...]

## **Basics**

**Type:** Single Family Residence **Status:** Active

Bedrooms: 4 beds Bathrooms: 3 baths

Area: 2897 sq ft Lot size: 6534 sq ft

Year built: 1910 Lot Features: Sidewalk, Level, Storm Sewer

County Or Parish: Jefferson Subdivision Name: CHEROKEE TRIANGLE