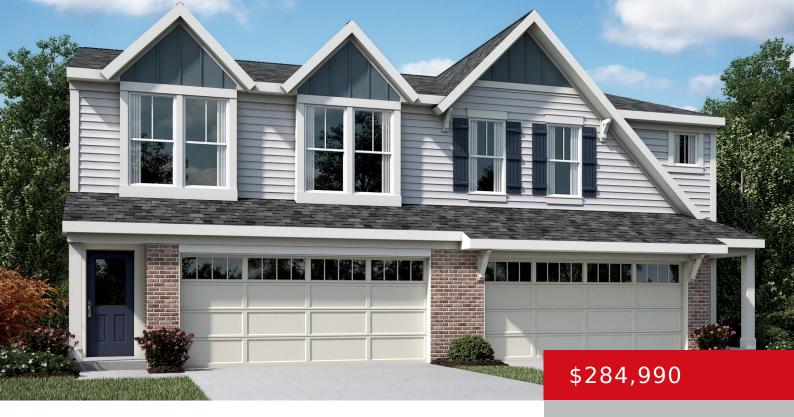

# 126A HARVEST POINT WAY, 126A, MT WASHINGTON, KY 40047

https://zhomesre.com

New Construction by Fischer Homes in the beautiful Harvest Point community featuring the Hudson Plan. This plan offers an island kitchen with pantry, upgraded cabinetry and quartz countertops. Spacious family room expands to light-filled dining room, which has walk out access to the back patio. Upstairs primary suite with attached private bath featuring a dual [...]

#### **Basics**

**Type:** Single Family Residence

Bedrooms: 3 beds

Area: 1651 sq ft

Lot size: 3795 sq ft

Year built: 2024 County Or Parish: Bullitt

**Status:** Pending

**Subdivision Name:** HARVEST POINT **Bathrooms Full:** 2

## **Building Details**

**Foundation Details:** Slab **Stories:** 2

**Electric:** Residential **Fencing:** None

**Roof:** Shingle **Construction Materials:** Brick, Fiber Cement

**Garage Spaces:** 2 **Basement:** None

#### **Amenities & Features**

Cooling: Central Air Exterior Features: Patio

Utilities: Public Sewer, Public Water Parking Features: Attached, Driveway

**Heating:** Electric, Forced Air, Heat Pump